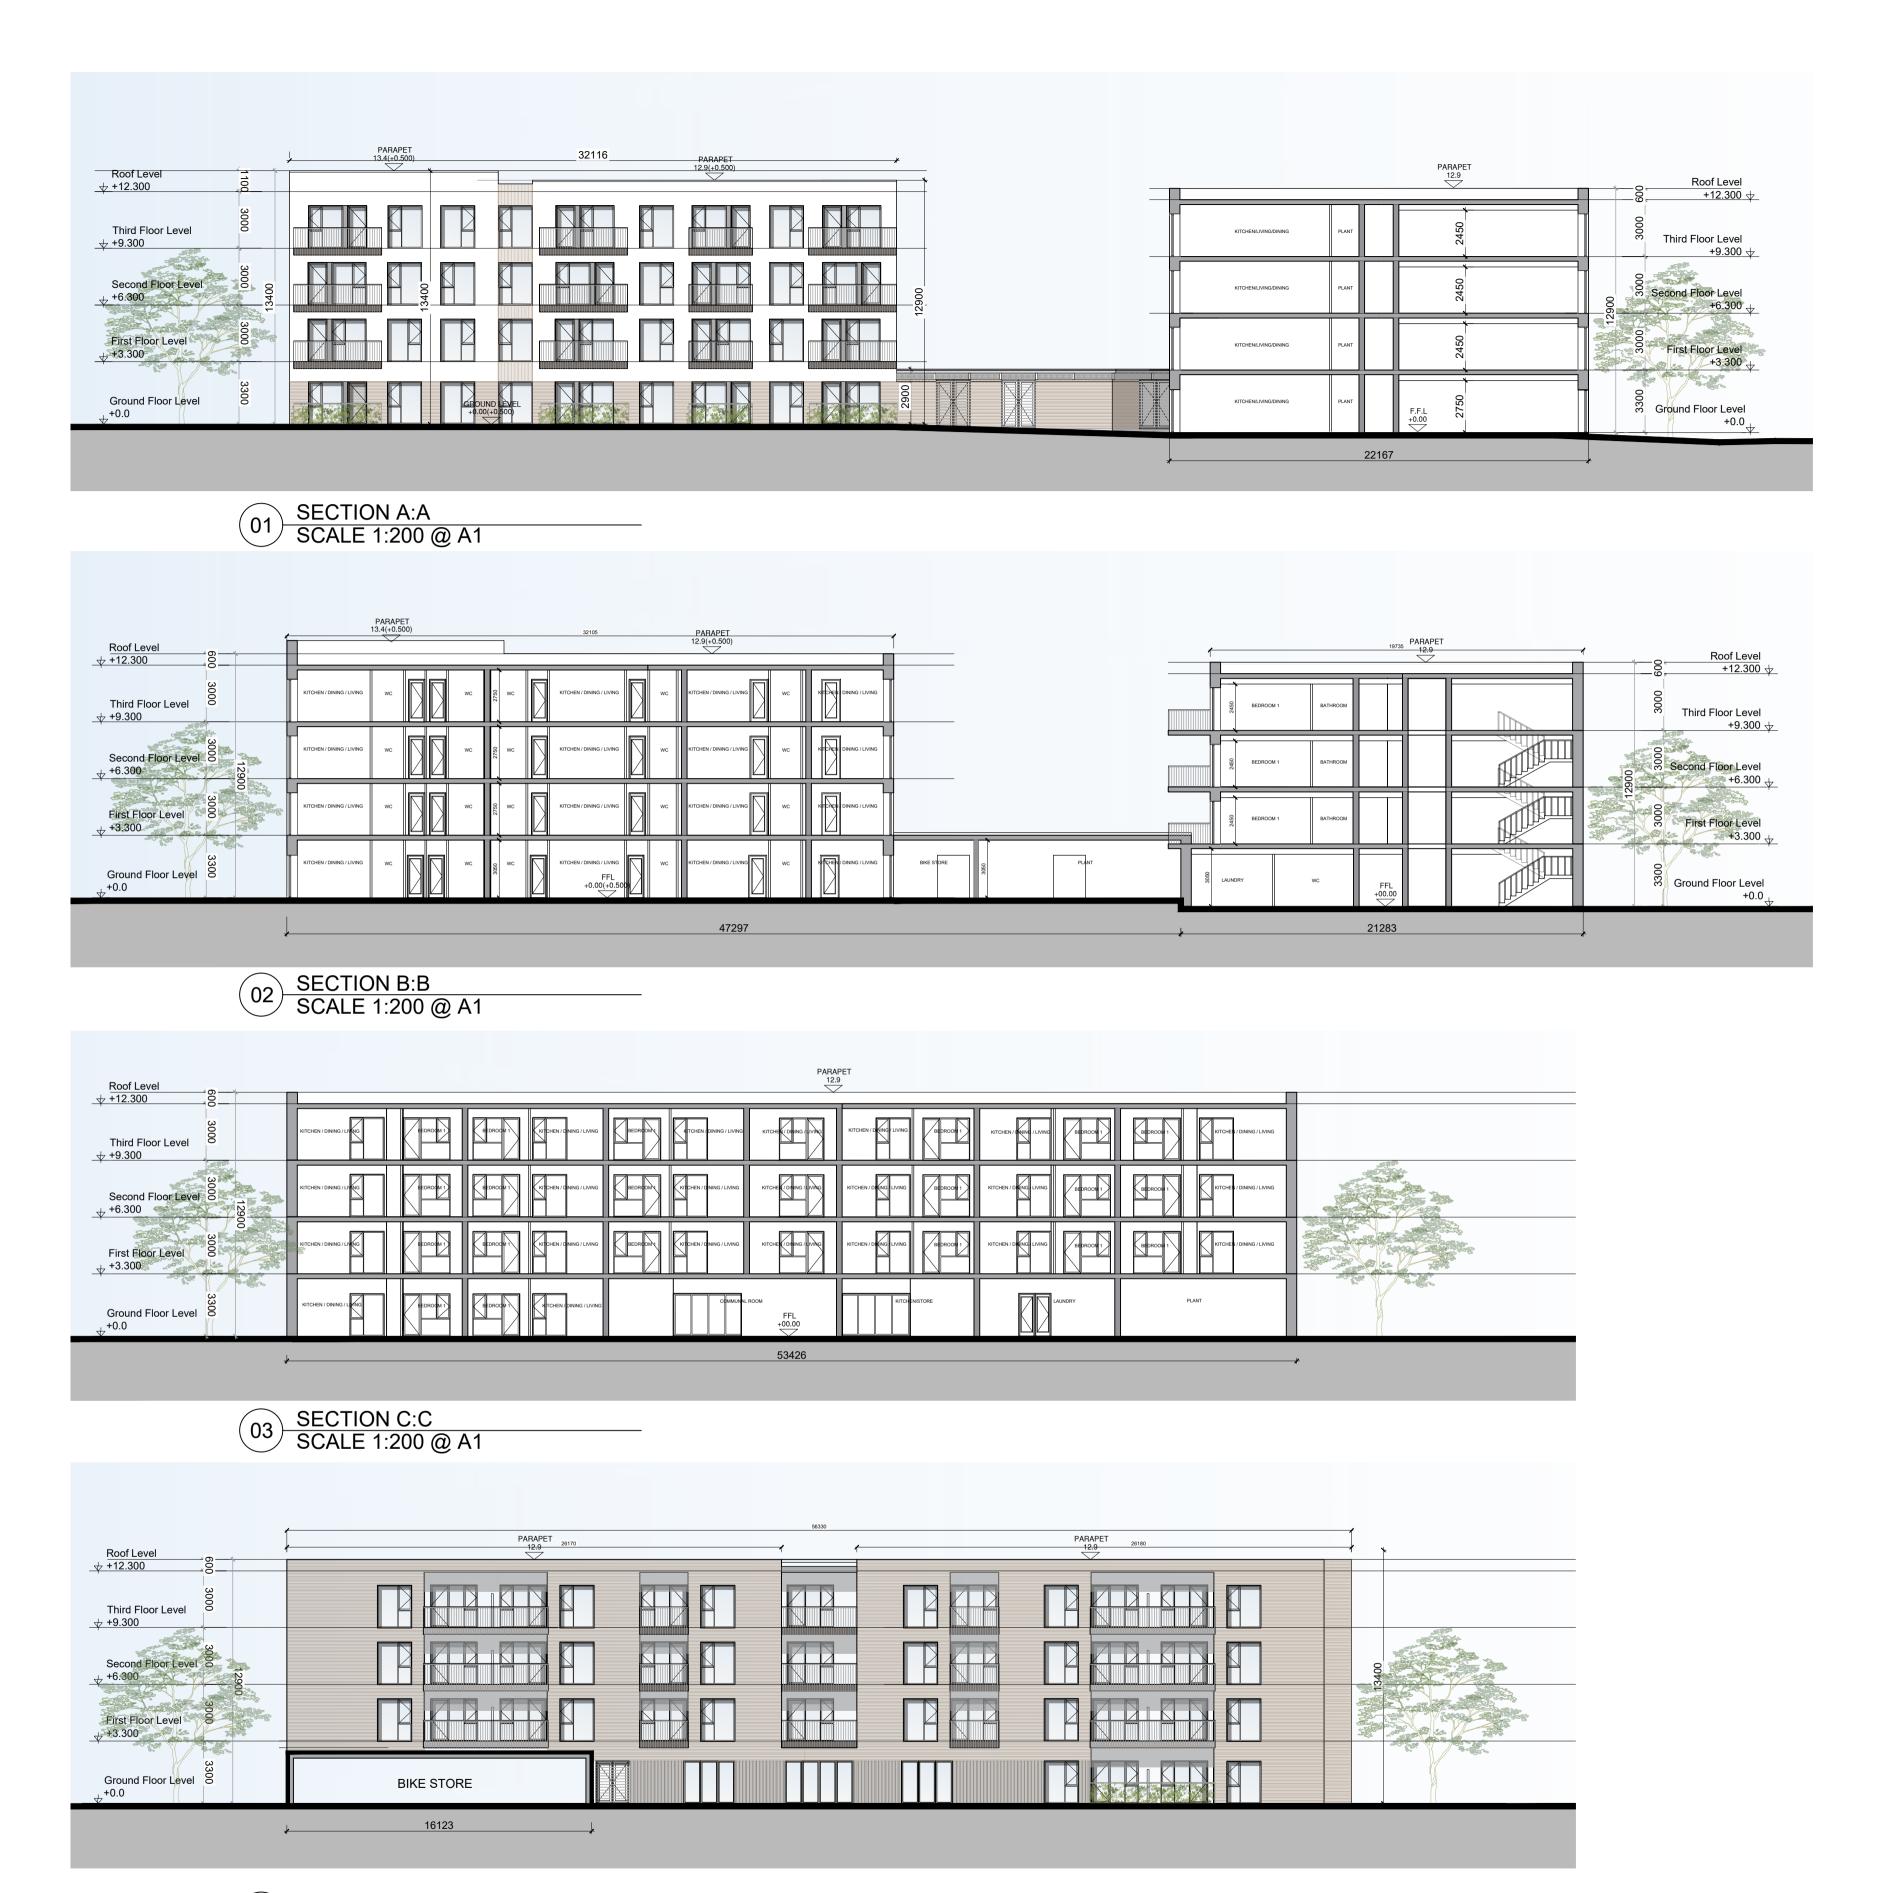

SECTION D:D SCALE 1:200 @ A1

NOTES:

DO NOT SCALE FROM DRAWINGS. WORK TO FIGURED DIMENSIONS

ONLY. ARCHITECT TO BE NOTIFIED OF ALL

DISCREPANCIES.

REVISIONS No. DATE DESCRIPTION

|           | KEY PLA<br>N.T.S                                                             | N            | N               |
|-----------|------------------------------------------------------------------------------|--------------|-----------------|
|           |                                                                              |              |                 |
|           |                                                                              |              |                 |
|           |                                                                              |              |                 |
|           |                                                                              |              |                 |
|           | PROJECT TITLE:                                                               | DATE:        | DRAWN BY:       |
|           |                                                                              | DATE: Apr 23 |                 |
| M C O R M | PROJECT TITLE: Puttaghan Lands, Tullamore  DRAWING TITLE: Apartment Sections |              | DRAWN BY: SW/ES |